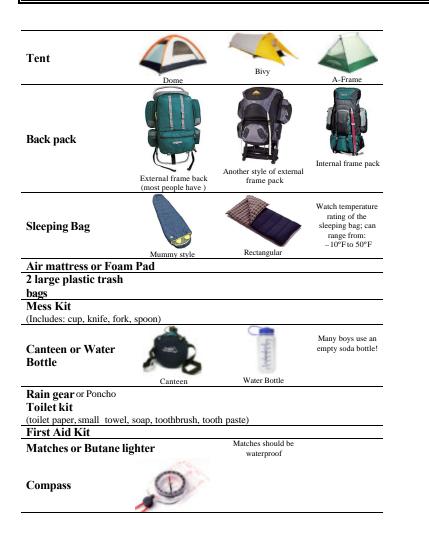

## **BOY SCOUT TROOP 601**

Scoutmaster: Bill Love (516) 293-0471 E-mail: troop601@clearcutcomputing.com Web Site: www.clearcutcomputing.com/troop601

| Equipment Every Scout Should Have   Meeting Location: St. Luke's School   Conklin Street Farmingdale, NY |                                              |                                                                                         |
|----------------------------------------------------------------------------------------------------------|----------------------------------------------|-----------------------------------------------------------------------------------------|
| Pocket knife                                                                                             | Swiss Army Knife                             | Buck Knife                                                                              |
| Scout progress book<br>In Ziploc bag)                                                                    |                                              |                                                                                         |
| Small flashlight                                                                                         | Mag Flashl ight                              |                                                                                         |
| Long Underwear<br>All but summer trips)                                                                  | ing rush ign                                 |                                                                                         |
| Sweater or Polar fleece<br>Not cotton sweat shirt)                                                       |                                              |                                                                                         |
| Change of underwear<br>Extra pair of Trouser                                                             |                                              |                                                                                         |
| Extra Shirt<br>Extra socks<br>3 pair of wool or Poly pro                                                 |                                              | TIP: put extra clean<br>clothes in a Ziploc bag<br>and keep in your pack<br>year-round. |
|                                                                                                          | Wea                                          | r                                                                                       |
| Hiking Boots                                                                                             | High- top boots<br>prevent twisted<br>ankles |                                                                                         |
| Long sleeve shirt                                                                                        |                                              |                                                                                         |
| Blue jeans or trousers<br>Don't wear cotton sweat p                                                      |                                              |                                                                                         |
| Joh i wear couon swear p<br>Jacket                                                                       | ants)                                        | <u> </u>                                                                                |
| Appropriate for season)<br>Gloves, Wool Hat                                                              |                                              |                                                                                         |